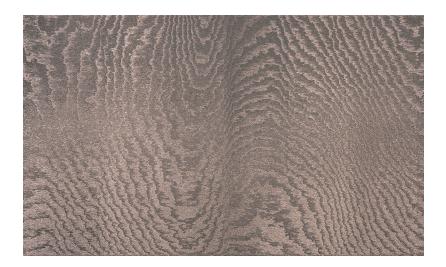

Wallcovering to which the moiré-technique has been applied: a process by which designs of wavy fluctuations and smaller or larger concentric motives are produced

Dimensions

Width 140 cm (55.12"), sold by the linear metre/yard

Care

Spongeable during hanging (dab away damp glue)

How to paste

Paste the wall

How to remove

Strippable

Remark

The motives are completely random, thus each metre of textile is unique