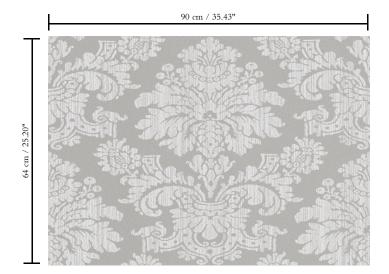

Wallcovering made of real metal foil with an oxidised effect and a print on matching tones, some references finished with glass beads

Dimensions

Width 90 cm (35.43"), sold by the linear metre/yard

Repeat

Straight match 64 cm (25.20")

Adhesive

Adhesive for non-woven wall covering like Arte Clearpro or 100% dispersion adhesive

Fire retardancy

B-s1, d0 / Class A

Light resistance

Good lightfastness

Care