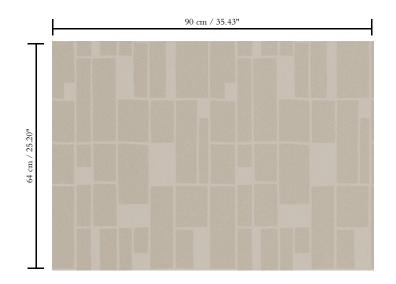

Wallcovering made of real metal foil with an oxidised effect and prints on matching tones, some finished with a layer of satin lacquer or glass beads

Dimensions

Width 90 cm (35.43"), sold by the linear metre/yard

Repeat

Straight match 64 cm (25.20")

Adhesive

Adhesive for non-woven wall covering like Arte Clearpro or 100% dispersion adhesive

Fire retardancy

B-s1, d0 / Class A

Light resistance

Good lightfastness