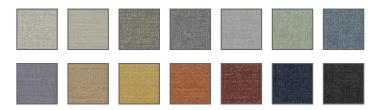

## 1224 Fuse

Fuse is a highly tactile textile that is both restrained and chic. With an understated patination, this hugely versatile 54" wide cloth is not only suitable for indoor/outdoor upholstery but is also an excellent hydrophobic and acoustical panel fabric. Featuring 14 colorways ranging from quiet neutrals to energetic hues inspired by nature, Fuse has an abrasion resistance of 60,000 double rubs (Wyzenbeek, Wire Screen), passes CAL 117, ASTM E-84 Class A (unadhered) and is IMO Wheelmark certified. In addition, Fuse is bleach cleanable and bacterial resistant. It's not overstating the facts to say Fuse is truly a fabric that can do it all.