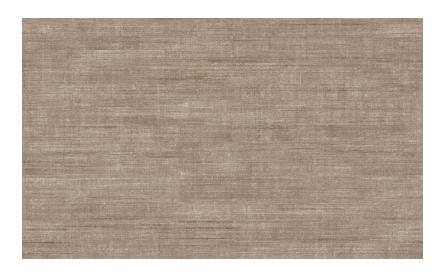

#### Description

Wallpaper with the natural look of real linen

### Peelable

Remark

You can hang Canvas in two ways: matching the drops for a uniform look, or not matching the drops for the effect of natural linen