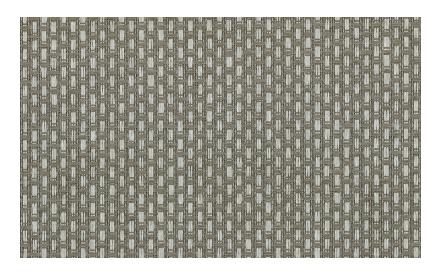

## Collection

Wildwalk

Pattern

Ferox

Reference

28063

Composition

Natural wallcovering on non-woven backing

### Description

A small, geometric motif carefully made from roughly woven paper threads