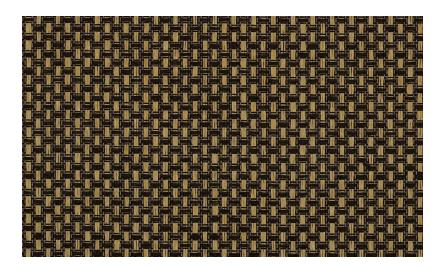

Natural wallcovering on non-woven backing

Description

A small, geometric motif carefully made from roughly woven paper threads

Dimensions

Width 90 cm (35.43"), sold by the linear metre/yard

Repeat

Drop match 1.80/0.90 cm (0.71"/0.35")