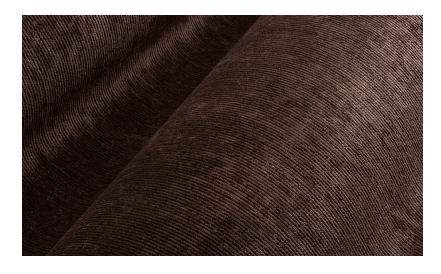

Description

A fine ribbed velvet structure

Dimensions

Width 135 cm (53.15"), sold by the linear metre/yard

Repeat Free match 0 cm (0.00")

Adhesive

Adhesive for non-woven wallcovering like Arte Clearpro or 100% dispersion adhesive

Typical for velvet are the colour changes between the different panels and when stroking the fabric. This gives the collection Lush beautiful colour dynamics that ensure a luxurious appearance

https://www.arte-international.com/en/collections/lush/tinneroy/29503