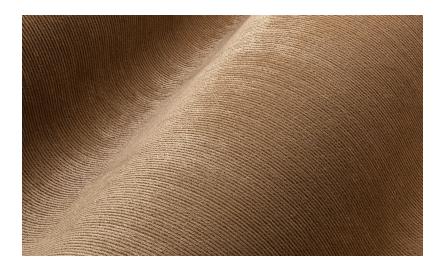

Textile wallcovering on non-woven backing

Description

A fine ribbed velvet structure

Dimensions

Width 135 cm (53.15"), sold by the linear metre/yard

Repeat

Free match 0 cm (0.00")

Adhesive

Strippable

Remark

Typical for velvet are the colour changes between the different panels and when stroking the fabric. This gives the collection Lush beautiful colour dynamics that ensure a luxurious appearance