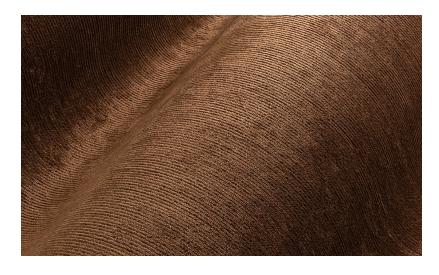

Description

A fine ribbed velvet structure

Dimensions

Width 135 cm (53.15"), sold by the linear metre/yard

Repeat Free match 0 cm (0.00")

Adhesive

Adhesive for non-woven wallcovering like Arte Clearpro or 100% dispersion adhesive

Typical for velvet are the colour changes between the different panels and when stroking the fabric. This gives the collection Lush beautiful colour dynamics that ensure a luxurious appearance

https://www.arte-international.com/en/collections/lush/tinneroy/29506