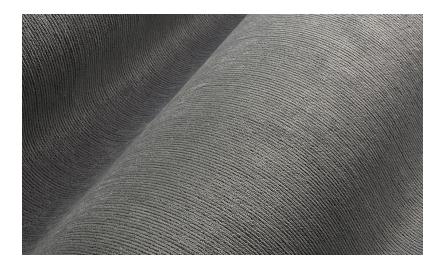

Textile wallcovering on non-woven backing

Description

A fine ribbed velvet structure

Dimensions

Width 135 cm (53.15"), sold by the linear metre/yard

Repeat

Free match 0 cm (0.00")

Adhesive

Strippable

Remark

Typical for velvet are the colour changes between the different panels and when stroking the fabric. This gives the collection Lush beautiful colour dynamics that ensure a luxurious appearance