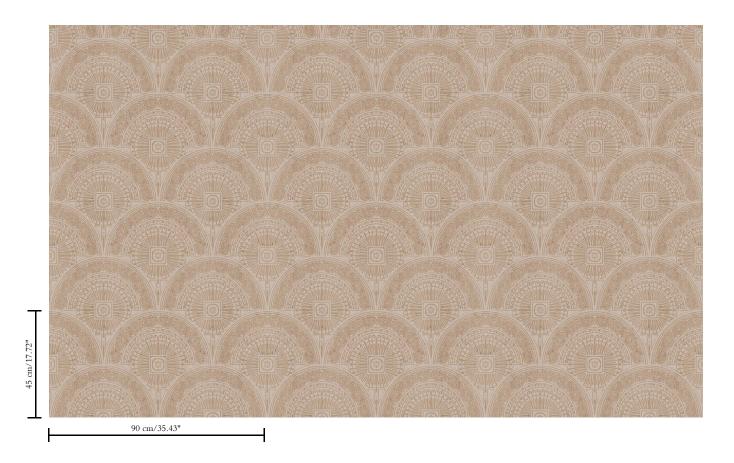

Metallic wallcovering on non-woven backing

Description

Wallcovering made of real metal foil with an oxidised effect and a print on matching tones

Dimensions

Width 90 cm (35.43"), sold by the linear metre/yard

Repeat

Straight match 45 cm (17.72")

Adhesive

Adhesive for non-woven wall covering like Arte Clearpro or 100% dispersion adhesive

Fire retardancy

B-s1, d0 / Class A

Light resistance

Good lightfastness

## Remark

During production, the metal foil goes through an intensive process that was developed especially for this collection. It is coloured in such a way that the wallcovering takes on the nuances of an authentic metal look. Matching plains can be found in collection Metal X