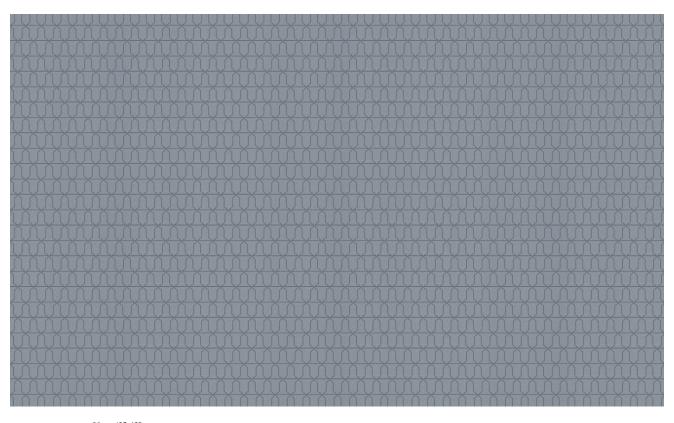

## Spec Sheet

Collection

Metal X Signum

Pattern

Domus

Reference

37612

Composition

Metallic wallcovering on non-woven backing

Description

Wallcovering made of real metal foil with an oxidised effect and a print on matching tones, finished with a layer of satin lacquer or glass beads

Dimensions

During production, the metal foil goes through an intensive process that was developed especially for this collection. It is coloured in such a way that the wallcovering takes on the nuances of an authentic metal look. Finally, the patterns are finished with a thin layer of satin paint or glass beads. It is normal that the glass beads that do not touch the adhesive layer, come loose. This has no impact on the final result. The glass beads in the adhesive layer adhere firmly and form the pattern. Matching plains can be found in collection Metal X