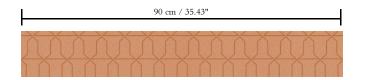

Width 90 cm (35.43"), sold by the linear metre/yard

Repeat

Straight match 12.8 cm (5.04")

Adhesive

Adhesive for non-woven wall covering like Arte Clearpro or 100% dispersion adhesive

Fire retardancy

B-s1, d0 / Class A

90 cm/35.43"

Collection

Metal X Signum

Pattern

Domus

Reference

37613

Remark