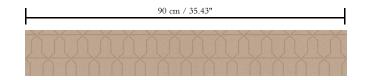

Width 90 cm (35.43"), sold by the linear metre/yard

Repeat

Straight match 12.8 cm (5.04")

Adhesive

Adhesive for non-woven wall covering like Arte Clearpro or 100% dispersion adhesive

Fire retardancy

B-s1, d0 / Class A

90 cm/35.43"

Collection

Metal X Signum

Pattern

Domus

Reference

37614

Remark