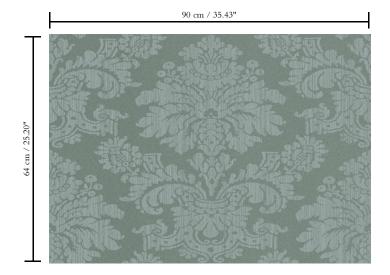

Metallic wallcovering on non-woven backing

Description

Wallcovering made of real metal foil with an oxidised effect and a print on matching tones, some references finished with glass beads

Dimensions

Width 90 cm (35.43"), sold by the linear metre/yard

Repeat

Straight match 64 cm (25.20")

Adhesive

Adhesive for non-woven wall covering like Arte Clearpro or 100% dispersion adhesive

Fire retardancy

B-s1, d0 / Class A

Light resistance

Good lightfastness