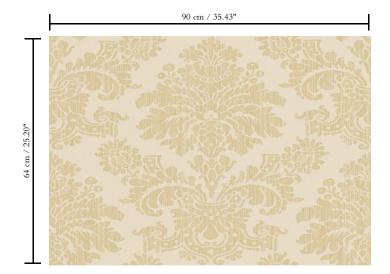

Metallic wallcovering on non-woven backing

Description

Wallcovering made of real metal foil with an oxidised effect and a print on matching tones, some references finished with glass beads

Dimensions

Width 90 cm (35.43"), sold by the linear metre/yard

Repeat

Straight match 64 cm (25.20")

Adhesive

Adhesive for non-woven wall covering like Arte Clearpro or 100% dispersion adhesive

Fire retardancy

B-s1, d0 / Class A

Light resistance

Good lightfastness