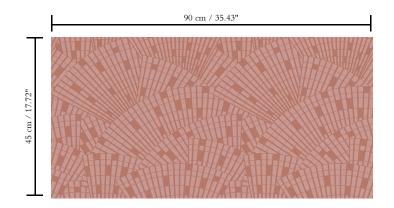

Width 90 cm (35.43"), sold by the linear metre/yard

Repeat

Straight match 45 cm (17.72")

Adhesive

Adhesive for non-woven wall covering like Arte Clearpro or 100% dispersion adhesive

Fire retardancy

B-s1, d0 / Class A