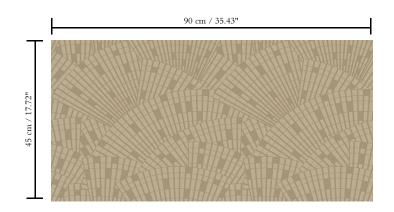

Width 90 cm (35.43"), sold by the linear metre/yard

Repeat

Straight match 45 cm (17.72")

Adhesive

Adhesive for non-woven wall covering like Arte Clearpro or 100% dispersion adhesive

Fire retardancy

B-s1, d0 / Class A