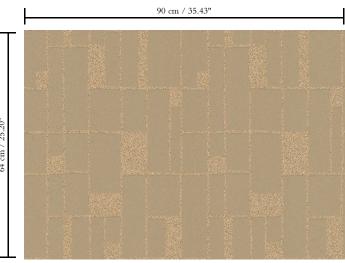

## Dimensions

Width 90 cm (35.43"), sold by the linear metre/yard

Repeat Straight match 64 cm (25.20")

Adhesive

Adhesive for non-woven wallcovering like Arte Clearpro or 100% dispersion adhesive

Fire retardancy B-s1, d0 / Class A

Light resistance Good lightfastness

Care

Washable

How to paste

Moisten the product, paste the wall

How to remove Strippable

64 cm / 25.20"

\_