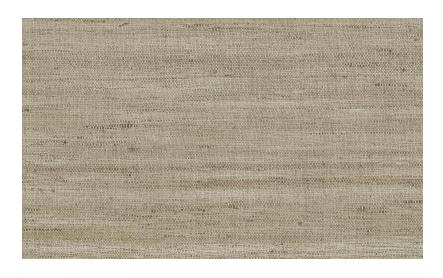

## Description

Wallpaper with the natural look of real linen

## Peelable

Remark

You can hang Lignes in two ways: matching the drops for a uniform look, or not matching the drops for the effect of natural linen