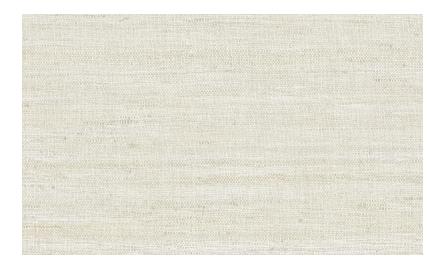

## Description

Wallpaper with the natural look of real linen

## Peelable

Remark

You can hang Lignes in two ways: matching the drops for a uniform look, or not matching the drops for the effect of natural linen