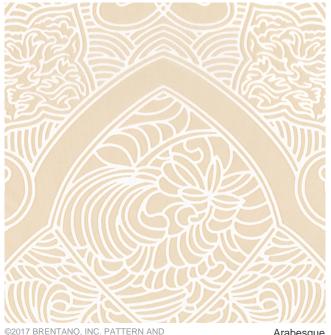

## 3418 Arabesque

Arabesque's artistic design consists of a rhythmic pattern of scrolling and interlacing tendrils. In a simplified version of the upholstery pattern Meiping, the 59" drapery is as light and airy as its namesake. The 100% polyester yarns are FR treated with a unique formula that maintains the integrity of the yarns and Arabesque passes both NFPA 701 and British Standards for commercial drapery (BS 5867: 2008 Part 2 Type B). Offered in a soft palette of four exquisite neutrals - Crescent, Tendril, Petal and Scroll – Arabesque is a breath of fresh air for residential, hospitality and commercial interiors.