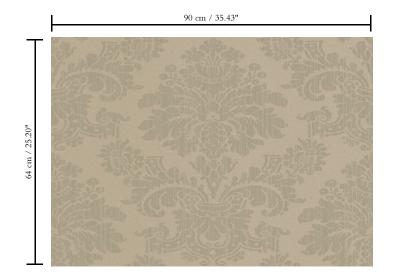

Metallic wallcovering on non-woven backing

Description

Wallcovering made of real metal foil with an oxidised effect and a print on matching tones, some references finished with glass beads

Dimensions

Width 90 cm (35.43"), sold by the linear metre/yard

Repeat

Straight match 64 cm (25.20")

Adhesive

Adhesive for non-woven wall covering like Arte Clearpro or 100% dispersion adhesive

Fire retardancy

B-s1, d0 / Class A

Light resistance

Good lightfastness