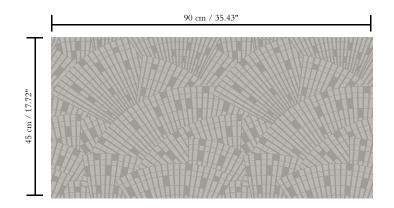

Width 90 cm (35.43"), sold by the linear metre/yard

Repeat

Straight match 45 cm (17.72")

Adhesive

Adhesive for non-woven wall covering like Arte Clearpro or 100% dispersion adhesive

Fire retardancy

B-s1, d0 / Class A