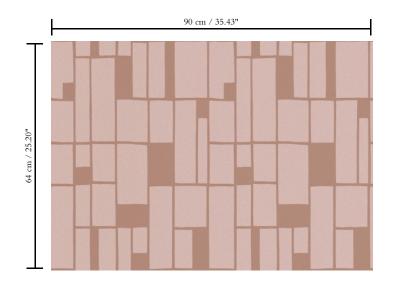

Dimensions

Width 90 cm (35.43"), sold by the linear metre/yard

Repeat

Straight match 64 cm (25.20")

Adhesive

Adhesive for non-woven wall covering like Arte Clearpro or 100% dispersion adhesive

Fire retardancy