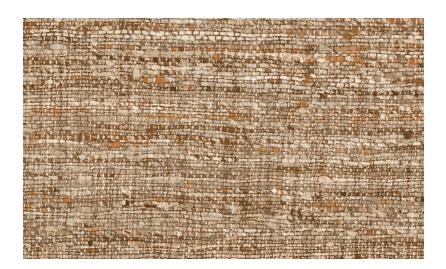

## Spec Sheet

Collection

Lino

Pattern

Aspero

Reference

40544

Composition

Vinyl wallpaper on paper backing

Description

Wallpaper with the natural look of real linen

Dimensions

XL-ROLL: Rolls of 10.05 m x 1.00 m = 10 m² / 11 yds x 39.37" = 108 sq. ft.

Repeat

Free match 0 cm (0.00") or straight match of 91 cm (35.83")

How to paste

Paste the wallcovering

How to remove

Peelable

Remark

You can hang Aspero in two ways: matching the drops for a uniform look, or not matching the drops for the effect of natural linen