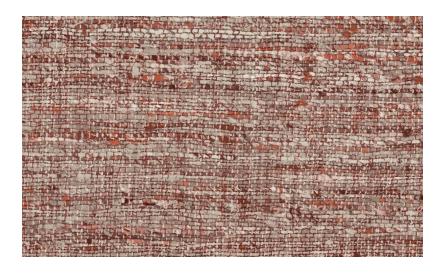

## Description

Wallpaper with the natural look of real linen

## Peelable

Remark

You can hang Aspero in two ways: matching the drops for a uniform look, or not matching the drops for the effect of natural linen