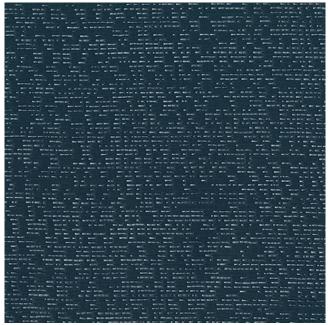

## 5227 Signal

The opulence of Signal with its unique pattern and charming coloration communicates a feeling of subtle calm and ease. Woven from 100% FR inherent polyester, this silk like fabric is ideal for contract or hospitality interiors in need of luster. Available in five understated colorways like Analog, Digital and Sound, Signal's doublewidth (118") construction lends itself particularly well to drapery applications.

## **FABRIC INFORMATION**

ACT Symbols:

\*

Collection: Odyssey Collection

Width: 118" [ 300 cm ]

Contents: 100% FR Inherent Polyester

Finish:

Repeat: