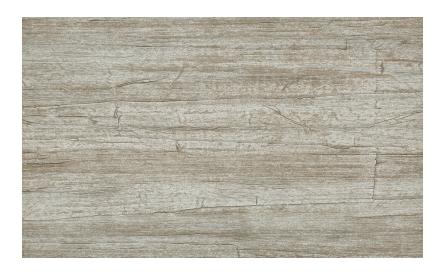

## Collection

Macau

Pattern

Macau

Reference

67236

Composition Contract vinyl on non-woven backing

## Description

This vinyl wallcovering is developed for the contract market and is therefore extremely durable, shock resistant and washable

Dimensions

Width 132/137 cm (52/54"), untrimmed, sold by the linear metre/yard