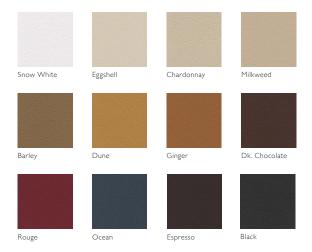

ABERDEEN

PRODUCT SPECIFICATIONS

## Application

Upholstery

## Content

100% CPU Polyurethane - Clean Performance Urethane

#### Backing

65% Polyester, 35% Cotton

## Width

54''

## Repeat

N/A

## Roll Length

App. 40yds

## **General Characteristics**

- Abrasion: 200,000+ Double Rubs (ASTM D4157 Wyzenbeek)
- Hydrolysis: 15+ weeks (ISO 1419)
- Colorfastness to Crocking: Grade 5 (AATCC 8)
- Colorfastness to Light: 200+ hours (AATCC-16)
- Tearing Strength (ASTM D2262)
- Adhesion of Coating (ASTM D751)
- Meets all ACT Heavy Duty Performance Guidelines

## Flammability

CA Bulletin 117-2013; UFAC/NFPA-260; IMO A652 (16) 8.2

## Cleaning

W/S, Bleach (10:1)

#### Environmental

- Healthier Hospitals Compliant
- Solvent/DMF Free
- PVC/Phthalate Free
- No added FR/Anti-Bacterial



Field



### Warranty

Please refer to our Terms of Sales for warranty information.

- Multiple factors affect fabric durability and appearance retention, including end-user application and proper maintenance. Wyzenbeek results above 100,000 Double Rubs have not been shown to be a reliable indicator of increased fabric lifespan.