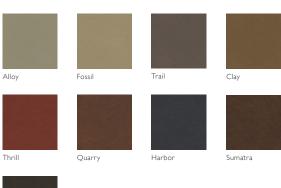

# Concertex

# ANDES

# PRODUCT SPECIFICATIONS

# Application

Upholstery

#### Content

100% Polyurethane (CPU) - Clean Performance Urethane

#### Backing

100% Polyester

## Width

54''

## Repeat

N/A

### **General Characteristics**

- Abrasion: 200,000+ Double Rubs (ASTM D4157 Wyzenbeek)
- Hydrolysis: 10+ weeks (ISO 1419)
- Colorfastness to Crocking: Grade 5 (AATCC 8)
- Colorfastness to Light: 200+ hours (AATCC-16)
- Meets all ACT Heavy Duty Performance Guidelines

#### Flammability

CA Bulletin 117-2013; UFAC/NFPA-260; IMO A652 (16) 8.2

#### Cleaning

W, Bleach (10:1)

# **Environmental**

- PVC/Phthalates Free
- Solvent/DMF Free
- Complies with Healthier Hospitals & Cal 01350

### Country of Origin

China



Storm





Graphite

#### Warranty

Please refer to our Terms of Sales for warranty information.

 Multiple factors affect fabric durability and appearance retention, including end-user application and proper maintenance.
Wyzenbeek results above 100,000 double rubs have not been shown to be a reliable indicator of increased fabric lifespan.