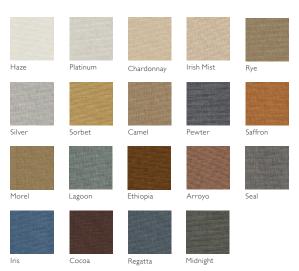

# Concertex

# CORE

# PRODUCT SPECIFICATIONS

## Application

Upholstery

### Content

100% Polyurethane

# Backing

100% Polyester

# Finish

Graffiti-Free®

#### Width

54''

## Repeat

N/A

# Roll Length

App. 50yds

#### **General Characteristics**

- Abrasion: 200,000+ double rubs (ASTM D4157 Wyzenbeek)
- Hydrolysis: 10+ weeks (ISO 1419)
- Colorfastness to Crocking: Grade 5 (AATCC 8)
- Colorfastness to Light: 200+ hours (AATCC-16)
- Tearing Strength (ASTM D2262)
- Adhesion of Coating (ASTM D751)
- Meets all ACT Heavy Duty Performance Guidelines

## Flammability

CA Bulletin 117-2013; UFAC/NFPA-260; IMO A652 (16) 8.2

## Cleaning

W/S, Bleach (4:1)

### **Environmental**

- Healthier Hospitals Compliant
- DMF-Free
- PVC/Phthalate Free
- No added FR/Anti-Bacterial



China



## Warranty

Please refer to our Terms of Sales for warranty information.

 Multiple factors affect fabric durability and appearance retention, including end-user application and proper maintenance.
Wyzenbeek results above 100,000 double rubs have not been shown to be a reliable indicator of increased fabric lifespan.