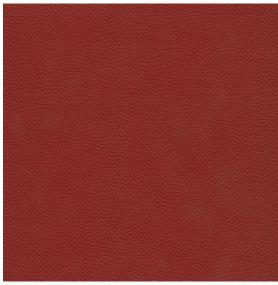

# Concertex

# DRIVE

# PRODUCT SPECIFICATIONS

# Application

Upholstery, Indoor/Outdoor

#### Content

100% Silicone, Inherently Graffiti-Free®

## Backing

100% Polyester

## Width

54"

# Repeat

N/A

## Roll Length

App. 40 yds

# **General Characteristics**

- Abrasion: 200,000+ Double Rubs (ASTM D4157 Wyzenbeek)
- Lightfastness: 1,500+ Hours (AATCC-169)
- Meets all ACT Heavy Duty Performance Guidelines

## **Flammability**

- CA Bulletin 117-2013; UFAC/NFPA-260;
- IMO A652 (16) 8.2 & 8.3; BS5852 Crib 5

# Cleaning

W/S, Bleach (4:1)

## Environmental

- PVC/Phthalate Free
- No added FR/Anti-Bacterial
- Healthier Hospitals Compliant
- Complies with REACH & CAL 01350



Fierce



#### Warranty

Please refer to our Terms of Sales for warranty information.

 Multiple factors affect fabric durability and appearance retention, including end-user application and proper maintenance.
Wyzenbeek results above 100,000 Double Rubs have not been shown to be a reliable indicator of increased fabric lifespan.