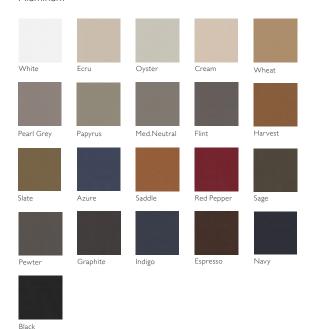

## PRODUCT SPECIFICATIONS

## Application

Upholstery

#### Content

100% CPU Polyurethane - Clean Performance Urethane

#### Backing

65% Polyester, 35% Cotton

#### Width

54''

#### Repeat

N/A

# Roll Length

App. 40yds

#### **General Characteristics**

- Abrasion: 500,000+ Double Rubs (ASTM D4157 Wyzenbeek)
- Hydrolysis: 15+ weeks (ISO 1419)
- Colorfastness to Crocking: Grade 5 (AATCC 8)
- Colorfastness to Light: 200+ hours (AATCC-16)
- Tearing Strength (ASTM D2262)
- Adhesion of Coating (ASTM D751)
- Meets all ACT Heavy Duty Performance Guidelines

#### Flammability

CA Bulletin 117-2013; UFAC/NFPA-260; IMO A652 (16) 8.2

#### Cleaning

W/S, Bleach (10:1)

#### Environmental

- Healthier Hospitals Compliant
- DMF-Free
- PVC/Phthalate Free
- No added FR/Anti-Bacterial



Aluminum



#### Warranty

Please refer to our Terms of Sales for warranty information.

- Multiple factors affect fabric durability and appearance retention, including end-user application and proper maintenance. Wyzenbeek results above 100,000 Double Rubs have not been shown to be a reliable indicator of increased fabric lifespan.