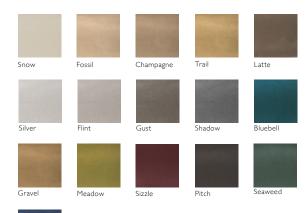

## FLASH

## PRODUCT SPECIFICATIONS

## Application

Upholstery

#### Content

100% Polyurethane

#### **Backing**

100% Polyester

### Finish

Graffiti-Free®

#### Width

54''

#### Repeat

N/A

#### Roll Length

App. 50yds

#### **General Characteristics**

- Abrasion: 200,000+ Double Rubs (ASTM D4157 Wyzenbeek)
- Hydrolysis: 10+ weeks (ISO 1419)
- Colorfastness to Crocking: Grade 5 (AATCC 8)
- Colorfastness to Light: 200+ hours (AATCC-16)
- Tearing Strength (ASTM D2262)
- Adhesion of Coating (ASTM D751)
- Meets all ACT Heavy Duty Performance Guidelines

## Flammability

CA Bulletin 117-2013; UFAC/NFPA-260; IMO A652 (16) 8.2

#### Cleaning

W/S, Bleach (4:1)

#### **Environmental**

- · Healthier Hospitals Compliant
- DMF-Free
- PVC/Phthalate Free
- No added FR/Anti-Bacterial



Autumn





#### Warranty

Please refer to our Terms of Sales for warranty information.

- Multiple factors affect fabric durability and appearance retention, including end-user application and proper maintenance. Wyzenbeek results above 100,000 Double Rubs have not been shown to be a reliable indicator of increased fabric lifespan.