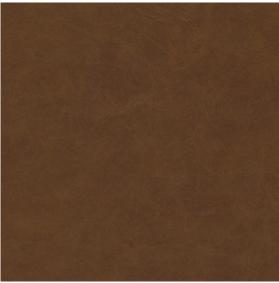

## Application

Upholstery

#### Content

100% Phthalate Free Vinyl

# Backing

100% Polyester

#### Finish

Advanced Protective Topcoat

#### Width

54''

## Repeat

Random Match