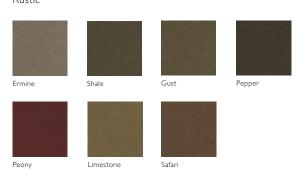

# Concertex

# INCEPTION

PRODUCT SPECIFICATIONS

## Application

Upholstery

#### Content

100% Phthalate Free Vinyl

# Backing

100% Polyester

#### Finish

Advanced Protective Topcoat

#### Width

54''

## Repeat

Random Match

### **General Characteristics**

- Abrasion: 100,000+ Double Rubs (ASTM D4157 Wyzenbeek)
- Colorfastness to Crocking: Grade 5 (AATCC 8)
- Colorfastness to Light: 200+ hours (AATCC-16)
- Meets all ACT Heavy Duty Performance Guidelines

#### Flammability

CA Bulletin 117-2013; UFAC/NFPA-260; IMO A652 (16) 8.2

## Cleaning

W/S, Bleach (10:1)

## Environmental

- Phthalate Free
- No added FR/Anti-Bacterial



Rustic



#### Warranty

Please refer to our Terms of Sales for warranty information.

 Multiple factors affect fabric durability and appearance retention, including end-user application and proper maintenance.
Wyzenbeek results above 100,000 Double Rubs have not been shown to be a reliable indicator of increased fabric lifespan.