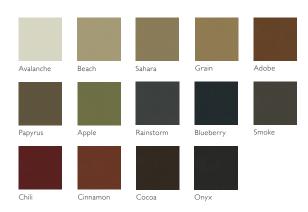

# Concertex

## RISE

# PRODUCT SPECIFICATIONS

#### Application

Upholstery

#### Content

100% Phthalate Free Vinyl

## Backing

100% Polyester

#### Finish

Advanced Protective Topcoat

#### Width

54''

#### Repeat

N/A

#### Roll Length

App. 40yds

#### **General Characteristics**

- Abrasion: 100,000+ double rubs (ASTM D4157 Wyzenbeek)
- Colorfastness to Crocking: Grade 5 (AATCC 8)
- Colorfastness to Light: 200+ hours (AATCC-16)
- Tearing Strength (ASTM D2262)
- Adhesion of Coating (ASTM D751)
- Meets all ACT Heavy Duty Performance Guidelines

#### Flammability

CA Bulletin 117-2013; UFAC/NFPA-260; IMO A652 (16) 8.2

### Cleaning

W/S, Bleach (10:1)

#### **Environmental**

- Phthalate Free
- No added FR/Anti-Bacterial



Shell



#### Warranty

Please refer to our Terms of Sales for warranty information.

 Multiple factors affect fabric durability and appearance retention, including end-user application and proper maintenance.
Wyzenbeek results above 100,000 double rubs have not been shown to be a reliable indicator of increased fabric lifespan.