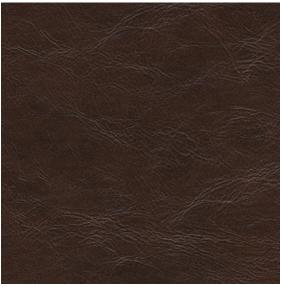

# RUSTIQUE

PRODUCT SPECIFICATIONS

#### Content

100% Phthalate Free Vinyl

# **Environmental**

- Phthalate Free
- No added FR/Anti-Bacterial

Brandy