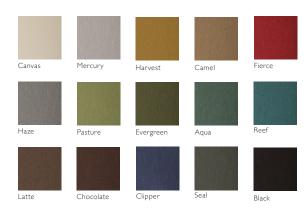

# Concertex

# TROVE

# PRODUCT SPECIFICATIONS

## Application

Upholstery

#### Content

100% Polyurethane

# Backing

100% Polyester

# Finish

Graffiti-Free®

#### Width

54''

### Repeat

N/A

## Roll Length

App. 50yds

#### **General Characteristics**

- Abrasion: 200,000+ double rubs (ASTM D4157 Wyzenbeek)
- Hydrolysis: 10+ weeks (ISO 1419)
- Colorfastness to Crocking: Grade 5 (AATCC 8)
- Colorfastness to Light: 200+ hours (AATCC-16)
- Tearing Strength (ASTM D2262)
- Adhesion of Coating (ASTM D751)
- Meets all ACT Heavy Duty Performance Guidelines

## Flammability

CA Bulletin 117-2013; UFAC/NFPA-260; IMO A652 (16) 8.2

#### Cleaning

W/S, Bleach (4:1)

## **Environmental**

- Healthier Hospitals Compliant
- DMF-Free
- PVC/Phthalate Free
- No added FR/Anti-Bacterial



Tobacco



#### Warranty

Please refer to our Terms of Sales for warranty information.

 Multiple factors affect fabric durability and appearance retention, including end-user application and proper maintenance.
Wyzenbeek results above 100,000 double rubs have not been shown to be a reliable indicator of increased fabric lifespan.