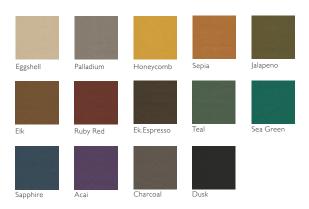

# Concertex

# VITA

# PRODUCT SPECIFICATIONS

## Application

Upholstery

#### Content

100% Polyurethane

# Backing

100% Polyester

# Finish

Graffiti-Free®

#### Width

54''

## Repeat

N/A

## Roll Length

App. 50yds

#### **General Characteristics**

- Abrasion: 200,000+ Double Rubs (ASTM D4157 Wyzenbeek)
- Hydrolysis: 10+ weeks (ISO 1419)
- Colorfastness to Crocking: Grade 5 (AATCC 8)
- Colorfastness to Light: 200+ hours (AATCC-16)
- Tearing Strength (ASTM D2262)
- Adhesion of Coating (ASTM D751)
- Meets all ACT Heavy Duty Performance Guidelines

# Flammability

CA Bulletin 117-2013; UFAC/NFPA-260; IMO A652 (16) 8.2

## Cleaning

W/S, Bleach (4:1)

#### **Environmental**

- Healthier Hospitals Compliant
- DMF-Free
- PVC/Phthalate Free
- No added FR/Anti-Bacterial



Linen



### Warranty

Please refer to our Terms of Sales for warranty information.

 Multiple factors affect fabric durability and appearance retention, including end-user application and proper maintenance.
Wyzenbeek results above 100,000 Double Rubs have not been shown to be a reliable indicator of increased fabric lifespan.