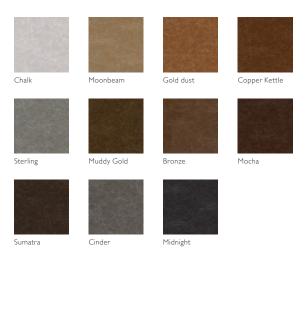

# Concertex

# WEATHERED METAL

PRODUCT SPECIFICATIONS

#### Application

Upholstery

#### Content

100% Phthalate Free Vinyl

# Backing

100% Polyester

# Width

54"

# Repeat

N/A

### **General Characteristics**

- Abrasion: 100,000+ Double Rubs (ASTM D4157 Wyzenbeek)
- Colorfastness to Crocking: Grade 5 (AATCC 8)
- Colorfastness to Light: 200+ hours (AATCC-16)
- Meets all ACT Heavy Duty Performance Guidelines

#### Flammability

CA Bulletin 117-2013; UFAC/NFPA-260; IMO A652 (16) 8.2

# Cleaning

 $\otimes$ 

## Environmental

- Phthalate Free
- No added FR/Anti-Bacterial



Basil



#### Warranty

- Please refer to our Terms of Sales for warranty information.
- Multiple factors affect fabric durability and appearance retention, including end-user application and proper maintenance.
  Wyzenbeek results above 100,000 Double Rubs have not been shown to be a reliable indicator of increased fabric lifespan.

ACT® Registered Certification Marks